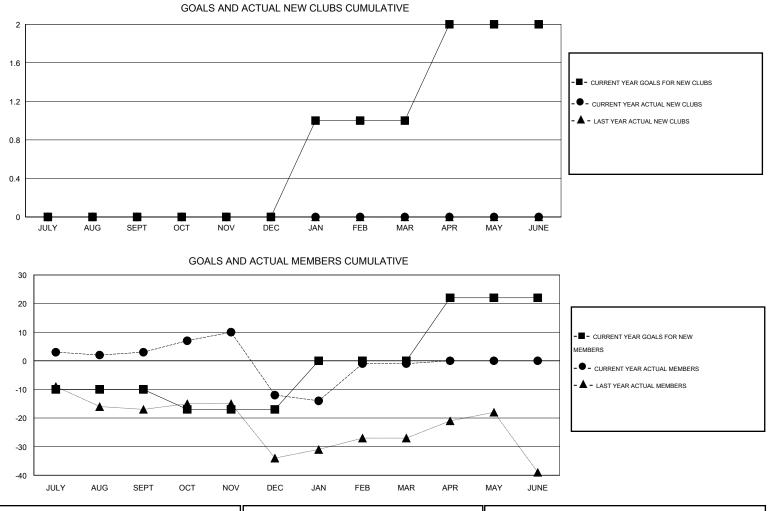

## LOCATION NEW YORK

GMT CA 1

| Clubs                 |                  |           |                  |                  | Members<br>RESULTS FOR 2015-2016 |                    |                                     |                    |                  |
|-----------------------|------------------|-----------|------------------|------------------|----------------------------------|--------------------|-------------------------------------|--------------------|------------------|
| RESULTS FOR 2015-2016 |                  |           |                  |                  |                                  |                    |                                     |                    |                  |
| QUARTER               | NEW CLUB<br>GOAL | NEW CLUBS | DROPPED<br>CLUBS | NET<br>GAIN/LOSS | QUARTER                          | NEW MEMBER<br>GOAL | CHARTER AND<br>NEW MEMBERS<br>ADDED | DROPPED<br>MEMBERS | NET<br>GAIN/LOSS |
| JULY/AUG/SEPT         | 0                | 0         | 0                | 0                | JULY/AUG/SEPT                    | -10                | 16                                  | 13                 | 3                |
| OCT/NOV/DEC           | 0                | 0         | 1                | -1               | OCT/NOV/DEC                      | -7                 | 14                                  | 29                 | -15              |
| JAN/FEB/MAR           | 1                | 0         | 0                | 0                | JAN/FEB/MAR                      | 17                 | 24                                  | 13                 | 11               |
| APR/MAY/JUNE          | 1                | 0         | 0                | 0                | APR/MAY/JUNE                     | 22                 | 0                                   | 0                  | 0                |